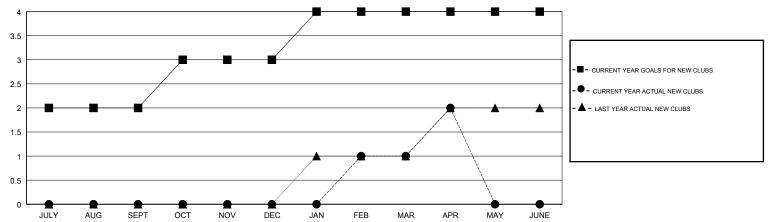

# LOCATION NEW JERSEY

**GMT CA** 

| Clubs  RESULTS FOR 2018-2019 |               |           |               | Members               |                           |                         |                                              |
|------------------------------|---------------|-----------|---------------|-----------------------|---------------------------|-------------------------|----------------------------------------------|
|                              |               |           |               | RESULTS FOR 2018-2019 |                           |                         |                                              |
| QUARTER                      | NEW CLUB GOAL | NEW CLUBS | DROPPED CLUBS | QUARTER               | MEMBER GROWTH NET<br>GOAL | MEMBER GROWTH<br>ACTUAL | DROPPED MEMBERS ACTUAL (including transfers) |
| JULY/AUG/SEPT                | 2             | 0         | 1             | JULY/AUG/SEPT         | 50                        | 38                      | 23                                           |
| OCT/NOV/DEC                  | 1             | 0         | 2             | OCT/NOV/DEC           | 40                        | 17                      | 74                                           |
| JAN/FEB/MAR                  | 1             | 1         | 0             | JAN/FEB/MAR           | 45                        | 95                      | 22                                           |
| APR/MAY/JUNE                 | 0             | 1         | 0             | APR/MAY/JUNE          | 5                         | 101                     | 1                                            |

## GOALS AND ACTUAL NEW CLUBS CUMULATIVE