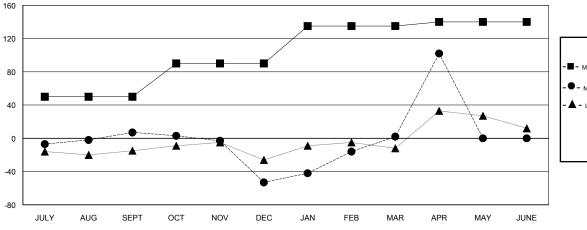

# LOCATION NEW JERSEY

**GMT CA** 

| Clubs  RESULTS FOR 2018-2019 |               |           |               | Members               |                           |                         |                                              |
|------------------------------|---------------|-----------|---------------|-----------------------|---------------------------|-------------------------|----------------------------------------------|
|                              |               |           |               | RESULTS FOR 2018-2019 |                           |                         |                                              |
| QUARTER                      | NEW CLUB GOAL | NEW CLUBS | DROPPED CLUBS | QUARTER               | MEMBER GROWTH NET<br>GOAL | MEMBER GROWTH<br>ACTUAL | DROPPED MEMBERS ACTUAL (including transfers) |
| JULY/AUG/SEPT                | 2             | 0         | 1             | JULY/AUG/SEPT         | 50                        | 38                      | 23                                           |
| OCT/NOV/DEC                  | 1             | 0         | 2             | OCT/NOV/DEC           | 40                        | 17                      | 74                                           |
| JAN/FEB/MAR                  | 1             | 1         | 0             | JAN/FEB/MAR           | 45                        | 95                      | 22                                           |
| APR/MAY/JUNE                 | 0             | 1         | 0             | APR/MAY/JUNE          | 5                         | 101                     | 1                                            |

## GOALS AND ACTUAL MEMBERS CUMULATIVE

| -■- MEMBER GROWTH NET GOAL        |  |
|-----------------------------------|--|
| - ● - MEMBER GROWTH ACTUAL        |  |
| - ▲ - LAST YEAR MEMBERSHIP ACTUAL |  |
|                                   |  |
|                                   |  |
|                                   |  |